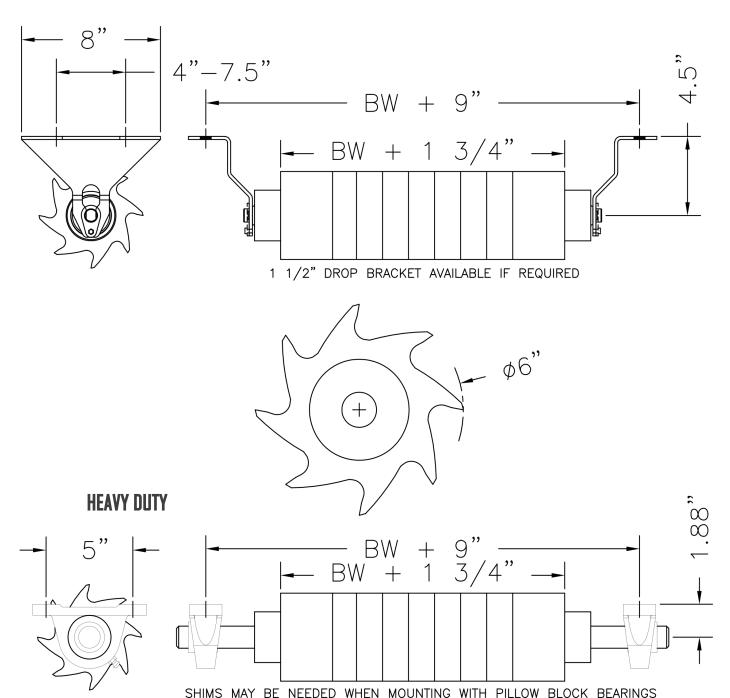

## SABER ROLLER® SECONDARY CLEANER

- ✓ Simple Installation
- ✓ Low Maintenance
- ✓ Fast Delivery
- ✓ Heavy-Duty

Proprietary blade design functions both as rotary scraper and a vibratory roller.

Long lasting urethane blade provides incredible roller life

- Functions on all belt surfaces including cleated, textured, and general poor condition
- Mechanical splice "friendly"
- Reduces carryback and buildup on return idlers
- · Self-cleaning design eliminates material build up
- Works with reversible conveyor belts
- Available in both standard roll and heavy duty "live shaft" design
- No power source required (conveyor belt driven)

### STANDARD DUTY