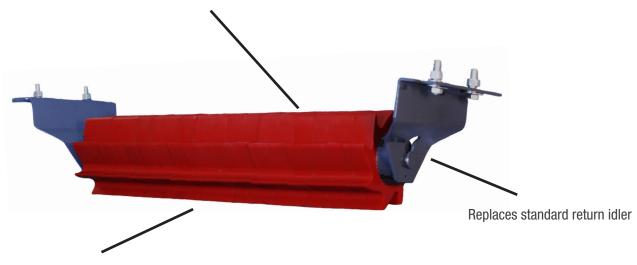

## SABER ROLLER® SECONDARY CLEANER

- ✓ Simple Installation
- ✓ Low Maintenance
- ✓ Fast Delivery
- ✓ Heavy-Duty

Proprietary blade design functions both as rotary scraper and a vibratory roller.

Long lasting urethane blade provides incredible roller life

- Functions on all belt surfaces including cleated, textured, and general poor condition
- Mechanical splice "friendly"
- Reduces carryback and buildup on return idlers
- · Self-cleaning design eliminates material build up
- Works with reversible conveyor belts
- Available in both standard roll and heavy duty "live shaft" design
- No power source required (conveyor belt driven)

# **SABER ROLLER® SECONDARY CLEANER**