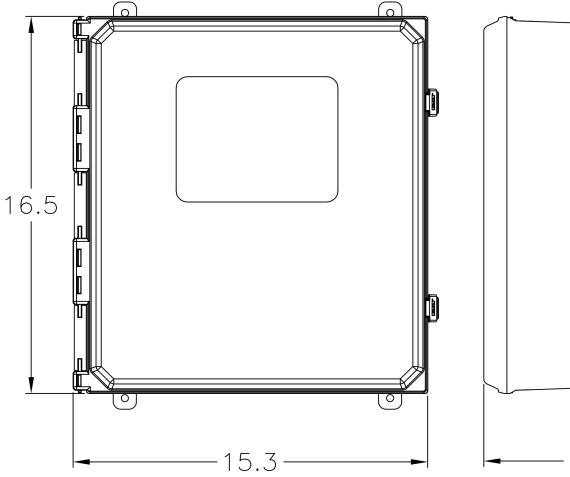

## **ARCHWEIGH®** WEIGHT INTEGRATOR

Touch screen technology makes it simple to determine total weight, rate of flow, and belt speed with precision.

Easy maintenance and repair due to modular design technology.

- Field proven industrial electrical components offer dependability.
- One of two built-in totalizers is resetable and is tailored to your needs.
- Unlimited communicatins options (wired or wireless).
- Auto-Tare function continuously maintains true 'zero' regardless of material buildup.
- Analog to digital conversion using solid state electronics.
- PLC-based processor.
- User-friendly software.
- Easily integrated into existing data management system.
- Simple 3-step calibration.

# **ARCHWEIGH®** WEIGHT INTEGRATOR