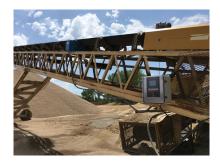

## **ARCHWEIGH®** WEIGHT INTEGRATOR

Touch screen technology makes it simple to determine total weight, rate of flow, and belt speed with precision.

Easy maintenance and repair due to modular design technology.

# **ARCHWEIGH®** WEIGHT INTEGRATOR