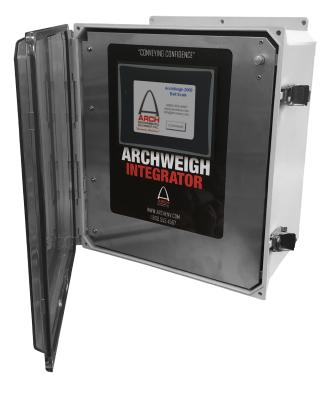

## **ARCHWEIGH®** WEIGHT INTEGRATOR

Touch screen technology makes it simple to determine total weight, rate of flow, and belt speed with precision.

Easy maintenance and repair due to modular design technology.

- Field proven industrial electrical components offer dependability.
- One of two built-in totalizers is resetable and is tailored to your needs.
- Unlimited communicatins options (wired or wireless).
- Auto-Tare function continuously maintains true 'zero' regardless of material buildup.
- Analog to digital conversion using solid state electronics.
- PLC-based processor.
- User-friendly software.
- Easily integrated into existing data management system.
- Simple 3-step calibration.

# **ARCHWEIGH®** WEIGHT INTEGRATOR