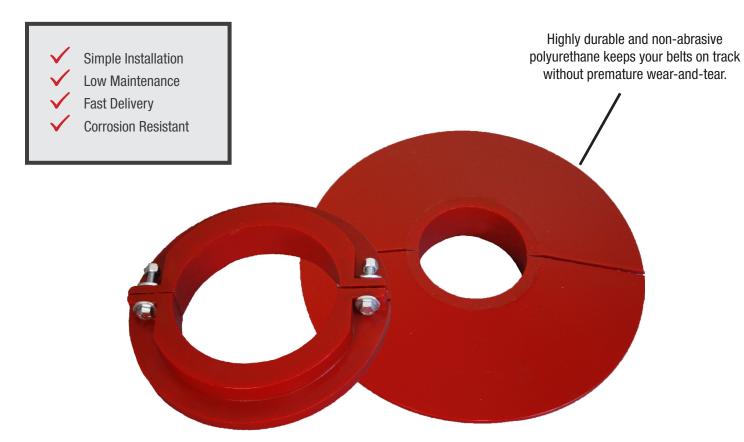

## WYATT ALIGNMENT DISKS®

Provides a barrier at the end of idler rolls to force belt centering.

- Wyatt Alignment Disks® can easily be installed on carry and return idlers.
- Helps guard against belt misalignment on lightweight belts caused by wind gusts, off centered surge loading, etc.
- Eliminates belt damage and spillage caused by misalignment.
- Available for 4", 5", and 6" roll diameters.
- Available for 9" OD troughing idlers.
- Available for 9" and 12" OD return idlers.
- Effectively contains belts up to 42" wide and 3/8" thick.
- Maintenance-free solution to a potentially expensive problem.