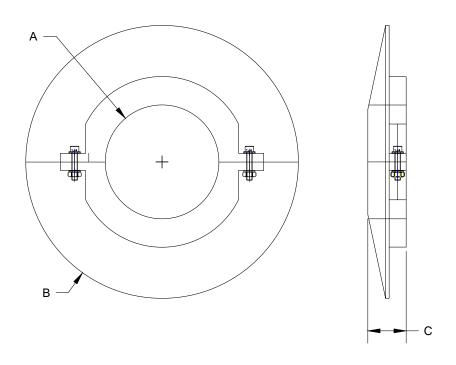

# **WYATT ALIGNMENT DISKS®**

| IDLER<br>O.D. | WYATT DISKS (BELT ALIGNER)                               |    |         |            |
|---------------|----------------------------------------------------------|----|---------|------------|
|               | ALL DIMENSIONS IN INCHES (METRIC AVAILABLE UPON REQUEST) |    |         |            |
|               | Α                                                        | ВС | ORDER # |            |
| 4 1/2         | 4 1/2                                                    | 9  | 1 11/16 | MDK4.50900 |
| 4 1/2         | 4 1/2                                                    | 12 | 1 11/16 | MDK4.51200 |
| 4             | 4                                                        | 9  | 1 11/16 | MDK0040900 |
| 4             | 4                                                        | 12 | 1 11/16 | MDK0041200 |
| 5             | 5                                                        | 9  | 1 11/16 | MDK0050900 |
| 5             | 5                                                        | 12 | 1 11/16 | MDK0051200 |
| 6             | 6                                                        | 9  | 1 9/16  | MDK0060900 |
| 6             | 6                                                        | 12 | 1 9/16  | MDK0061200 |

THE FOLLOWING OPTIONS ARE AVAILABLE:
ADD THE SELECTED OPTION TO THE ORDER #

-WH : WHITE DISK

-SS: STAINLESS FASTENERS