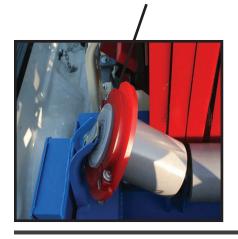

## WYATT ALIGNMENT DISKS®

Provides a barrier at the end of idler rolls to force belt centering.

- Wyatt Alignment Disks® can easily be installed on carry and return idlers.
- Helps guard against belt misalignment on lightweight belts caused by wind gusts, off centered surge loading, etc.
- Eliminates belt damage and spillage caused by misalignment.
- Available for 4", 5", and 6" roll diameters.
- Available for 9" OD troughing idlers.
- Available for 9" and 12" OD return idlers.
- Effectively contains belts up to 42" wide and 3/8" thick.
- Maintenance-free solution to a potentially expensive problem.