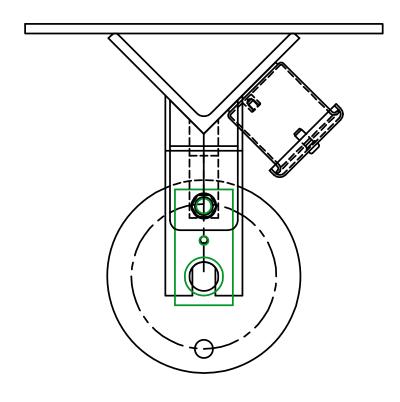

## CTS 700 OSU® BELT SPEED MONITOR

CEMA Scale Duty Idler

|                                                                      | OFF-SPEED     | ZERO-SPEED   |
|----------------------------------------------------------------------|---------------|--------------|
| Indicates non-moving conveyor                                        |               | $\checkmark$ |
| Indicates broken or slipping belts                                   | <b>/</b>      |              |
| Protects belt from under or over speed damage                        | <b>/</b>      |              |
| Stops conveyor if drive motor speed falls below pre-determined value | <b>V</b>      |              |
| Bolts to standard, pre-existing bolt holes                           | <b></b>       | $\checkmark$ |
| Dual speed sensor pickups                                            | $\checkmark$  | $\checkmark$ |
| Immediate feedback via PLC/ variable speed drive                     | $\checkmark$  | <b>✓</b>     |
| Suitable for bidirectional belts                                     | $\checkmark$  | $\checkmark$ |
| 2x16 easily read screen                                              | <b>/</b>      |              |
| Simple installation and setup                                        | $\overline{}$ | <b>/</b>     |

# CTS 700 OSU® BELT SPEED MONITOR