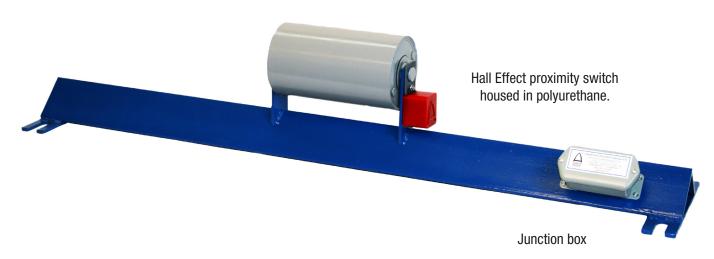

## CTS 700 OSU® BELT SPEED MONITOR

CEMA Scale Duty Idler

|                                                                      | OFF-SPEED     | ZERO-SPEED   |
|----------------------------------------------------------------------|---------------|--------------|
| Indicates non-moving conveyor                                        |               | $\checkmark$ |
| Indicates broken or slipping belts                                   | <b>/</b>      |              |
| Protects belt from under or over speed damage                        | <b>/</b>      |              |
| Stops conveyor if drive motor speed falls below pre-determined value | <b>V</b>      |              |
| Bolts to standard, pre-existing bolt holes                           | <b></b>       | $\checkmark$ |
| Dual speed sensor pickups                                            | $\checkmark$  | $\checkmark$ |
| Immediate feedback via PLC/ variable speed drive                     | $\checkmark$  | <b>✓</b>     |
| Suitable for bidirectional belts                                     | $\checkmark$  | $\checkmark$ |
| 2x16 easily read screen                                              | <b>/</b>      |              |
| Simple installation and setup                                        | $\overline{}$ | <b>/</b>     |

# CTS 700 OSU® BELT SPEED MONITOR