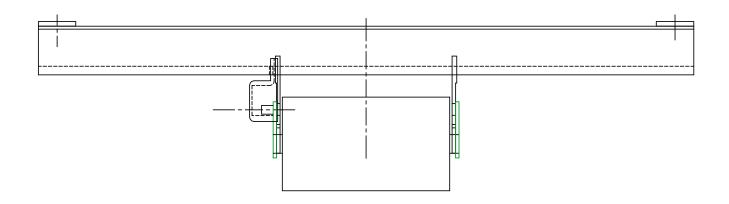

## CTS 700 OSU® BELT SPEED MONITOR

CEMA Scale Duty Idler

|                                                                      | OFF-SPEED     | ZERO-SPEED   |
|----------------------------------------------------------------------|---------------|--------------|
| Indicates non-moving conveyor                                        |               | $\checkmark$ |
| Indicates broken or slipping belts                                   | <b>/</b>      |              |
| Protects belt from under or over speed damage                        | <b>/</b>      |              |
| Stops conveyor if drive motor speed falls below pre-determined value | <b>V</b>      |              |
| Bolts to standard, pre-existing bolt holes                           | <b></b>       | $\checkmark$ |
| Dual speed sensor pickups                                            | $\checkmark$  | $\checkmark$ |
| Immediate feedback via PLC/ variable speed drive                     | $\checkmark$  | <b>✓</b>     |
| Suitable for bidirectional belts                                     | $\checkmark$  | $\checkmark$ |
| 2x16 easily read screen                                              | <b>/</b>      |              |
| Simple installation and setup                                        | $\overline{}$ | <b>/</b>     |

# CTS 700 OSU® BELT SPEED MONITOR