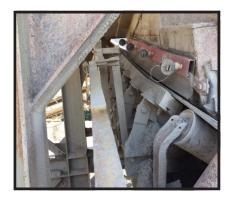

# CAM-A-LOT® CLAMP SYSTEM

360° rotating heads allow for application specific installation and operation.

- Optimal performance when paired with Arch Talon Seal
- Simple operation with common tools
- Works with most skirting material and profiles
- Self adjusting up to 3/4" skirting thickness
- Cam operation is multi-directional to avoid obstructions
- Available in 5ft continuous sections
- · Corrosion resistant clamping cam
- · Safety pin to resist accidental disengagement
- Weld on mounting