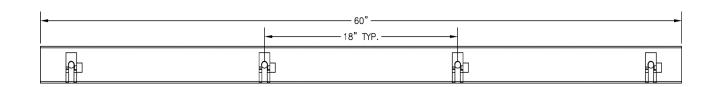

# CAM-A-LOT® CLAMP SYSTEM

360° rotating heads allow for application specific installation and operation.

- Optimal performance when paired with Arch Talon Seal
- Simple operation with common tools
- Works with most skirting material and profiles
- Self adjusting up to 3/4" skirting thickness
- Cam operation is multi-directional to avoid obstructions
- Available in 5ft continuous sections
- · Corrosion resistant clamping cam
- · Safety pin to resist accidental disengagement
- Weld on mounting

# CAM-A-LOT® CLAMP SYSTEM