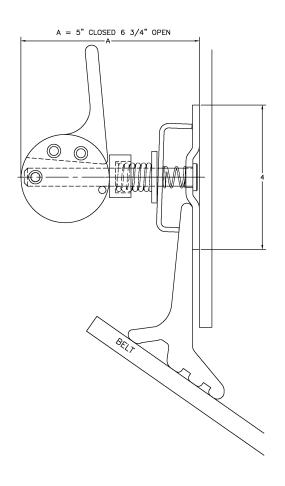

# CAM-A-LOT® CLAMP SYSTEM

360° rotating heads allow for application specific installation and operation.

- Optimal performance when paired with Arch Talon Seal
- Simple operation with common tools
- Works with most skirting material and profiles
- Self adjusting up to 3/4" skirting thickness
- Cam operation is multi-directional to avoid obstructions
- Available in 5ft continuous sections
- · Corrosion resistant clamping cam
- · Safety pin to resist accidental disengagement
- Weld on mounting

# CAM-A-LOT® CLAMP SYSTEM