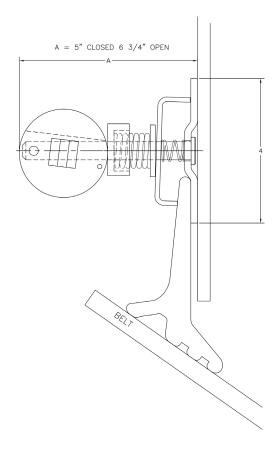

# CAM-A-LOT® CLAMP SYSTEM

360° rotating heads allow for application specific installation and operation.

- Optimal performance when paired with Arch Talon Seal
- Simple operation with common tools
- Works with most skirting material and profiles
- Self adjusting up to 3/4" skirting thickness
- Cam operation is multi-directional to avoid obstructions
- Available in 5ft continuous sections
- · Corrosion resistant clamping cam
- · Safety pin to resist accidental disengagement
- Weld on mounting

# CAM-A-LOT® CLAMP SYSTEM