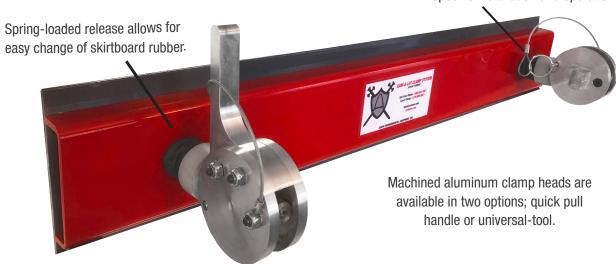

# CAM-A-LOT® CLAMP SYSTEM

360° rotating heads allow for application specific installation and operation.

- Optimal performance when paired with Arch Talon Seal
- Simple operation with common tools
- Works with most skirting material and profiles
- Self adjusting up to 3/4" skirting thickness
- Cam operation is multi-directional to avoid obstructions
- Available in 5ft continuous sections
- · Corrosion resistant clamping cam
- · Safety pin to resist accidental disengagement
- Weld on mounting