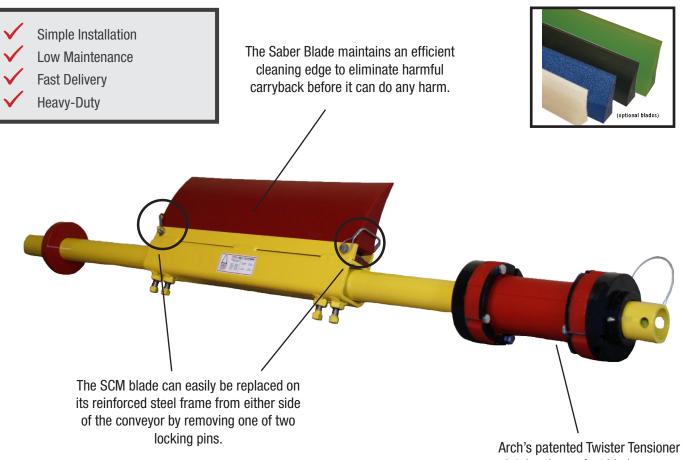

## SABER CHANNEL MOUNT<sup>®</sup> (SCM) PRIMARY CLEANER

maintains the perfect blade pressure, making it virtually maintenance-free.

- Patented Twister Tensioner® maintains consistent blade-to-belt pressure and its core is GUARANTEED FOR LIFE!
- Compact mounting dimensions (only 4 1/2") for all conveyors.
- Curved blade is safe on all mechanical splices.
- Minimizes safety hazards, conveyor wear-and-tear, and costly cleanup by eliminating carryback.
- No need for constant re-tensioning.
- Multiple blade options include high temperature, high moisture, and food grade.