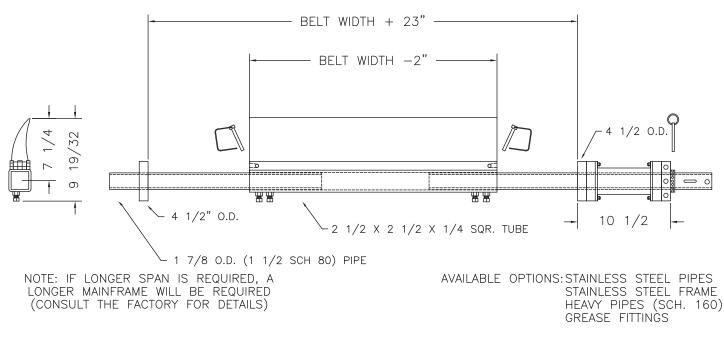

## SABER CHANNEL MOUNT<sup>®</sup> (SCM) PRIMARY CLEANER

maintains the perfect blade pressure, making it virtually maintenance-free.

- Patented Twister Tensioner® maintains consistent blade-to-belt pressure and its core is GUARANTEED FOR LIFE!
- Compact mounting dimensions (only 4 1/2") for all conveyors.
- Curved blade is safe on all mechanical splices.
- Minimizes safety hazards, conveyor wear-and-tear, and costly cleanup by eliminating carryback.
- No need for constant re-tensioning.
- Multiple blade options include high temperature, high moisture, and food grade.