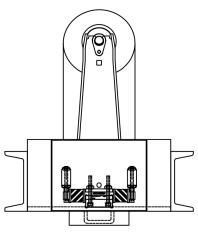

## **ARCHWEIGH SC® BELT SCALE**

Patented ArchWeigh dual load cells assure accuracies of +/- 1-2% by automatically zeroing out the effects of the idlers movement.

Speed unit precisely measures belt speed. Internal housing means once the scale is installed, so is the speed unit.

- ArchWeigh HP Belt Scales provide long-term repeatability without recalibration.
- Accurately measures only material on the belt and eliminates the force of the moving belt.
- · A complete scale carriage, not a 'do-it-yourself' kit.
- Unique dual load cell disign allows for a positive/negitive response to account for normal conveyor variance.
- Unitized bridge construction and internal speed sensor allow for one time 'Bolt-In-Place' installation.

# **ARCHWEIGH SC® BELT SCALE**