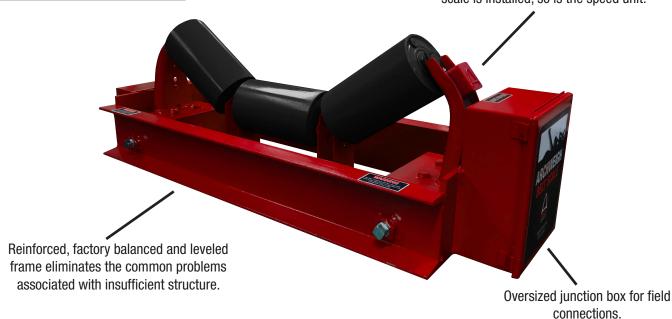

## **ARCHWEIGH SC® BELT SCALE**

Patented ArchWeigh dual load cells assure accuracies of +/- 1-2% by automatically zeroing out the effects of the idlers movement.

Speed unit precisely measures belt speed. Internal housing means once the scale is installed, so is the speed unit.

- ArchWeigh HP Belt Scales provide long-term repeatability without recalibration.
- Accurately measures only material on the belt and eliminates the force of the moving belt.
- · A complete scale carriage, not a 'do-it-yourself' kit.
- Unique dual load cell disign allows for a positive/negitive response to account for normal conveyor variance.
- Unitized bridge construction and internal speed sensor allow for one time 'Bolt-In-Place' installation.