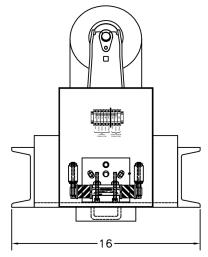

## **ARCHWEIGH SC® BELT SCALE**

Patented ArchWeigh dual load cells assure accuracies of +/- 1-2% by automatically zeroing out the effects of the idlers movement.

Speed unit precisely measures belt speed. Internal housing means once the scale is installed, so is the speed unit.

- ArchWeigh HP Belt Scales provide long-term repeatability without recalibration.
- Accurately measures only material on the belt and eliminates the force of the moving belt.
- · A complete scale carriage, not a 'do-it-yourself' kit.
- Unique dual load cell disign allows for a positive/negitive response to account for normal conveyor variance.
- Unitized bridge construction and internal speed sensor allow for one time 'Bolt-In-Place' installation.

# **ARCHWEIGH SC® BELT SCALE**