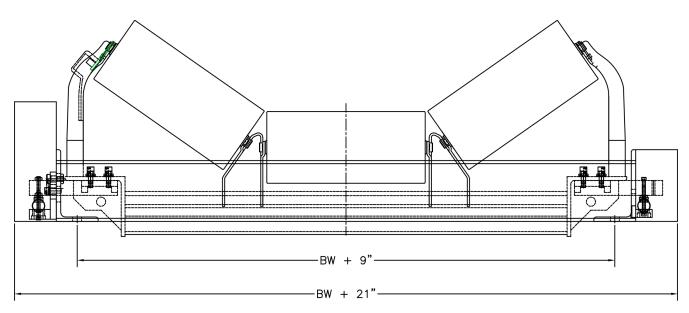

## **ARCHWEIGH SC® BELT SCALE**

Patented ArchWeigh dual load cells assure accuracies of +/- 1-2% by automatically zeroing out the effects of the idlers movement.

Speed unit precisely measures belt speed. Internal housing means once the scale is installed, so is the speed unit.

- ArchWeigh HP Belt Scales provide long-term repeatability without recalibration.
- Accurately measures only material on the belt and eliminates the force of the moving belt.
- · A complete scale carriage, not a 'do-it-yourself' kit.
- Unique dual load cell disign allows for a positive/negitive response to account for normal conveyor variance.
- Unitized bridge construction and internal speed sensor allow for one time 'Bolt-In-Place' installation.

# **ARCHWEIGH SC® BELT SCALE**