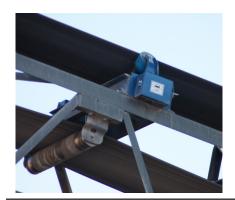

## **ARCHWEIGH SC® BELT SCALE**

Patented ArchWeigh dual load cells assure accuracies of +/- 1-2% by automatically zeroing out the effects of the idlers movement.

Speed unit precisely measures belt speed. Internal housing means once the scale is installed, so is the speed unit.

- ArchWeigh HP Belt Scales provide long-term repeatability without recalibration.
- Accurately measures only material on the belt and eliminates the force of the moving belt.
- · A complete scale carriage, not a 'do-it-yourself' kit.
- Unique dual load cell disign allows for a positive/negitive response to account for normal conveyor variance.
- Unitized bridge construction and internal speed sensor allow for one time 'Bolt-In-Place' installation.