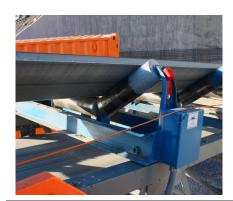

## **ARCHWEIGH HP® BELT SCALE**

Simple Installation Low Maintenance Super Heavy-Duty Fast Dellivery Worksheet Required

Patented ArchWeigh dual load cells assure accuracies of +/-.5% by automatically zeroing out the effects of the idlers movement.

> Speed unit precisely measures belt speed. Internal housing means once the scale is installed, so is the speed unit.

Oversized junction box for field connections.

CEMA scale duty idlers (.015 TIR)

Reinforced, factory balanced and leveled frame eliminates the common problems associated with insufficient structure.

- ArchWeigh HP Belt Scales provide long-term repeatability without recalibration.
- Accurately measures only material on the belt and eliminates the force of the moving • belt.
- · A complete scale carriage, not a 'do-it-yourself' kit.
- · Unique dual load cell disign allows for a positive/negitive response to account for normal conveyor variance.
- Unitized bridge construction and internal speed sensor allow for one time 'Bolt-In-Place' installation.