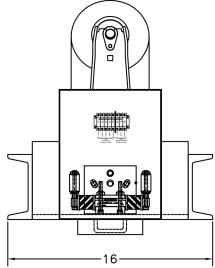

## **ARCHWEIGH HP® BELT SCALE**

Simple Installation Low Maintenance Super Heavy-Duty Fast Dellivery Worksheet Required

Patented ArchWeigh dual load cells assure accuracies of +/-.5% by automatically zeroing out the effects of the idlers movement.

> Speed unit precisely measures belt speed. Internal housing means once the scale is installed, so is the speed unit.

Oversized junction box for field connections.

CEMA scale duty idlers (.015 TIR)

Reinforced, factory balanced and leveled frame eliminates the common problems associated with insufficient structure.

- ArchWeigh HP Belt Scales provide long-term repeatability without recalibration.
- Accurately measures only material on the belt and eliminates the force of the moving • belt.
- · A complete scale carriage, not a 'do-it-yourself' kit.
- · Unique dual load cell disign allows for a positive/negitive response to account for normal conveyor variance.
- Unitized bridge construction and internal speed sensor allow for one time 'Bolt-In-Place' installation.