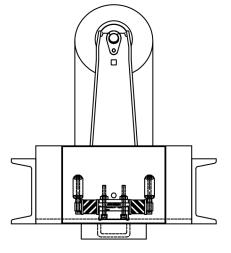

## **ARCHWEIGH HP® BELT SCALE**

Simple Installation Low Maintenance Super Heavy-Duty Fast Dellivery Worksheet Required

Patented ArchWeigh dual load cells assure accuracies of +/-.5% by automatically zeroing out the effects of the idlers movement.

> Speed unit precisely measures belt speed. Internal housing means once the scale is installed, so is the speed unit.

Oversized junction box for field connections.

CEMA scale duty idlers (.015 TIR)

Reinforced, factory balanced and leveled frame eliminates the common problems associated with insufficient structure.

- ArchWeigh HP Belt Scales provide long-term repeatability without recalibration.
- Accurately measures only material on the belt and eliminates the force of the moving • belt.
- · A complete scale carriage, not a 'do-it-yourself' kit.
- · Unique dual load cell disign allows for a positive/negitive response to account for normal conveyor variance.
- Unitized bridge construction and internal speed sensor allow for one time 'Bolt-In-Place' installation.