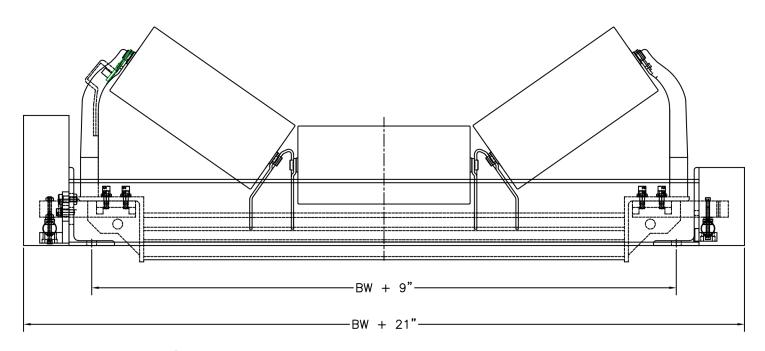

## **ARCHWEIGH HP® BELT SCALE**

Simple Installation Low Maintenance Super Heavy-Duty Fast Dellivery Worksheet Required

Patented ArchWeigh dual load cells assure accuracies of +/-.5% by automatically zeroing out the effects of the idlers movement.

> Speed unit precisely measures belt speed. Internal housing means once the scale is installed, so is the speed unit.

Oversized junction box for field connections.

CEMA scale duty idlers (.015 TIR)

Reinforced, factory balanced and leveled frame eliminates the common problems associated with insufficient structure.

- ArchWeigh HP Belt Scales provide long-term repeatability without recalibration.
- Accurately measures only material on the belt and eliminates the force of the moving • belt.
- · A complete scale carriage, not a 'do-it-yourself' kit.
- · Unique dual load cell disign allows for a positive/negitive response to account for normal conveyor variance.
- Unitized bridge construction and internal speed sensor allow for one time 'Bolt-In-Place' installation.