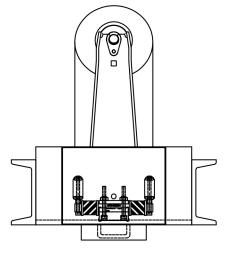

## **ARCHWEIGH DUAL HP® BELT SCALE**

- ArchWeigh HP Belt Scales provide long-term repeatability without recalibration.
- Accurately measures only material on the belt and eliminates the force of the moving • belt.
- A complete scale carriage, not a 'do-it-yourself' kit.
- Unique dual load cell disign allows for a positive/negitive response to account for normal conveyor variance.
- Unitized bridge construction and internal speed sensor allow for one time 'Bolt-In-Place' installation.