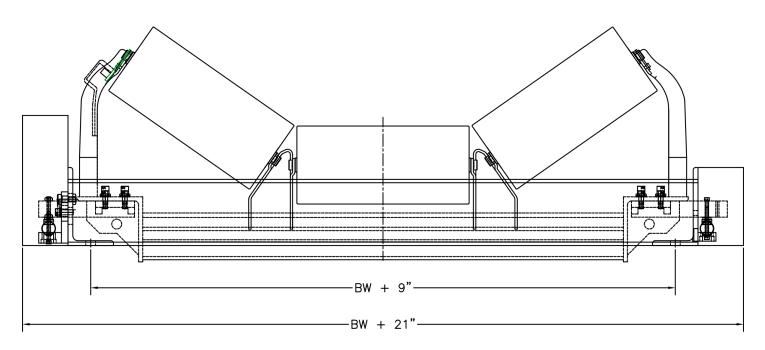

## **ARCHWEIGH DUAL HP® BELT SCALE**

- ArchWeigh HP Belt Scales provide long-term repeatability without recalibration.
- Accurately measures only material on the belt and eliminates the force of the moving • belt.
- A complete scale carriage, not a 'do-it-yourself' kit.
- Unique dual load cell disign allows for a positive/negitive response to account for normal conveyor variance.
- Unitized bridge construction and internal speed sensor allow for one time 'Bolt-In-Place' installation.

## **ARCHWEIGH DUAL HP® BELT SCALE**

Covered under one or more of the following patents:, 4,202,437;4,231,471;4,436,446;4,489,823;4,533,036;4,779,716;4,877,125; 4,989,727;5,149,305;5,222,588;5,222,589;5,219,063;5,350,053;5,725,083 other patents pending