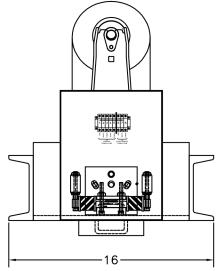

## **ARCHWEIGH DUAL HP® BELT SCALE**

- ArchWeigh HP Belt Scales provide long-term repeatability without recalibration.
- Accurately measures only material on the belt and eliminates the force of the moving • belt.
- A complete scale carriage, not a 'do-it-yourself' kit.
- Unique dual load cell disign allows for a positive/negitive response to account for normal conveyor variance.
- Unitized bridge construction and internal speed sensor allow for one time 'Bolt-In-Place' installation.