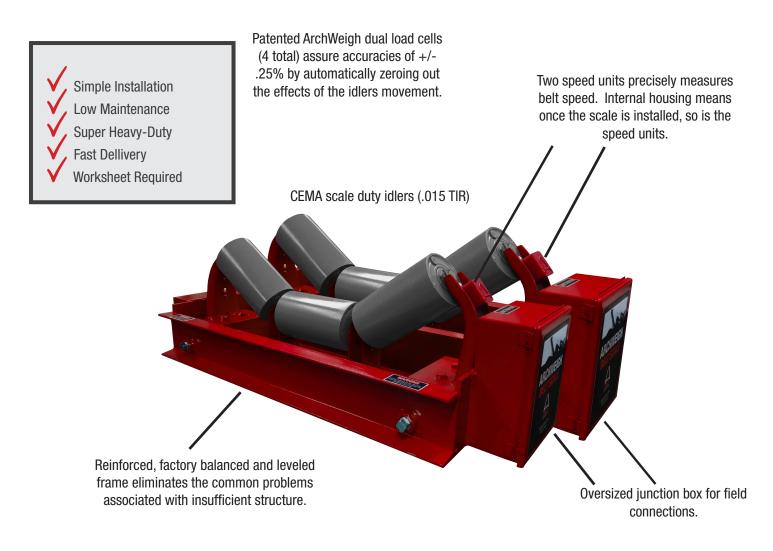

## **ARCHWEIGH DUAL HP® BELT SCALE**

- ArchWeigh HP Belt Scales provide long-term repeatability without recalibration.
- Accurately measures only material on the belt and eliminates the force of the moving • belt.
- A complete scale carriage, not a 'do-it-yourself' kit.
- Unique dual load cell disign allows for a positive/negitive response to account for normal conveyor variance.
- Unitized bridge construction and internal speed sensor allow for one time 'Bolt-In-Place' installation.

## **ARCHWEIGH DUAL HP® BELT SCALE**

Covered under one or more of the following patents:, 4,202,437;4,231,471;4,436,446;4,489,823;4,533,036;4,779,716;4,877,125; 4,989,727;5,149,305;5,222,588;5,222,589;5,219,063;5,350,053;5,725,083 other patents pending