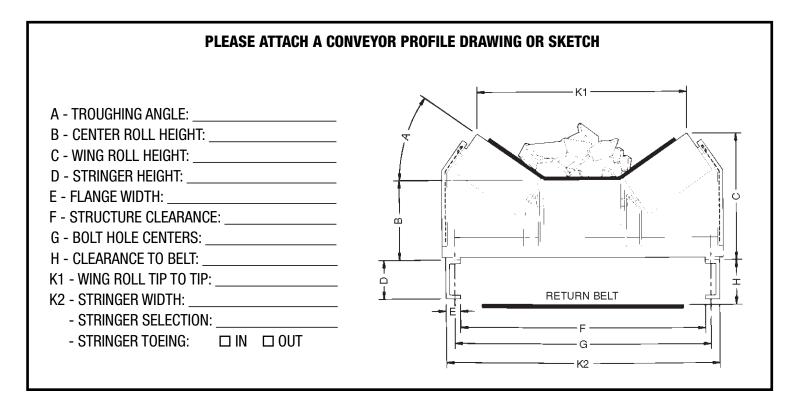

## **CONVEYOR INFO**

| MATERIAL CONVEYED:                 | OPERATIONAL TEMP RANGE:                                                  |  |  |
|------------------------------------|--------------------------------------------------------------------------|--|--|
| MATERIAL TYPE: 🗆 WET 🗆 DRY         | WHAT OPERATION: $\Box$ mining $\Box$ plastics $\Box$ timber $\Box$ other |  |  |
| MATERIAL DENSITY:                  | APPROX. WEIGHT PER CUBIC FOOT:                                           |  |  |
| BELT WIDTH:                        | BELT BRAND/MODEL:                                                        |  |  |
| BELT SPEED:                        | FIXED IVARIABLE BELT LENGTH:                                             |  |  |
| RATE MIN. (TPH):                   | RATE MAX (TPH): 🗆 LONG 🗆 SHORT 🗆 METRIC                                  |  |  |
| POWER AVAILABLE AT INSTALL. POINT: | □115VAC □ 220VAC □ 50HZ □ 60HZ                                           |  |  |
| BIDIRECTIONAL BELT: 🗆 YES 🗆 NO     | # OF BELTS ON SYSTEM :                                                   |  |  |