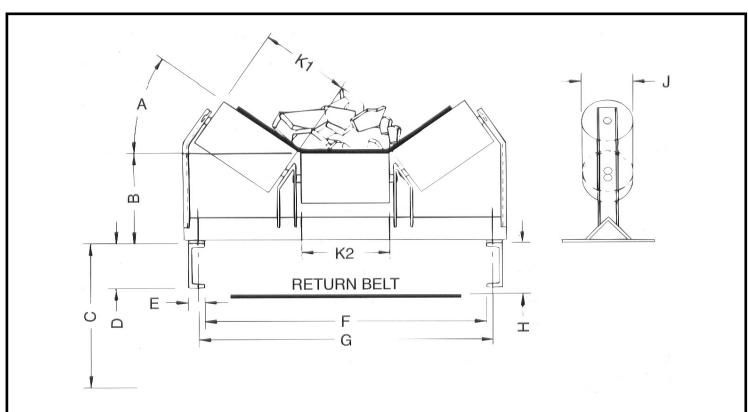

## PLEASE ATTACH A CONVEYOR PROFILE DRAWING OR SKETCH. INDICATE ON WHICH SIDE OF THE CONVEYOR THE ELECTRONICS ARE TO BE MOUNTED.

| IDLER TYPE:                          |                                                                                                                                                                                                                                                   | □ PICKING/FEEDER                                                  | □ RIGID MINE | U WIRE ROPE | □ CATENARY |
|--------------------------------------|---------------------------------------------------------------------------------------------------------------------------------------------------------------------------------------------------------------------------------------------------|-------------------------------------------------------------------|--------------|-------------|------------|
| A<br>E<br>C<br>E<br>F<br>G<br>H<br>J | <ul> <li>TROUGHING ANG</li> <li>CENTER ROLL H</li> <li>GROUND CLEAR</li> <li>STRINGER HEIGH</li> <li>FLANGE WIDTH:</li> <li>STRUCTURE CLE</li> <li>BOLT HOLE CENT</li> <li>CLEARANCE TO H</li> <li>ROLLER DIAMET</li> <li>CEMA RATING:</li> </ul> | LE:<br>EIGHT:<br>ANCE:<br>IT:<br>ARANCE:<br>FERS:<br>BELT:<br>ER: |              |             |            |
|                                      |                                                                                                                                                                                                                                                   | IGTH:<br>.ENGTH:                                                  |              |             |            |