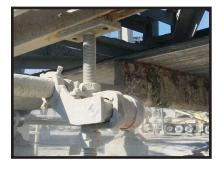

### **MOUNTING OPTIONS**

INDICATES "STANDARD" CONFIGURATION

- Tungsten carbide blade molded into polyurethane is tough on carryback, but gentle on mechanical splices
- · Urethane tensioner provides Consistent blade-to-belt pressure
- · Constant re-tensioning not required
- · Steel construction for heavy-duty applications
- · Eliminates carryback before it damages your belts and idlers
- Vertical installation is ideal for narrow spaces