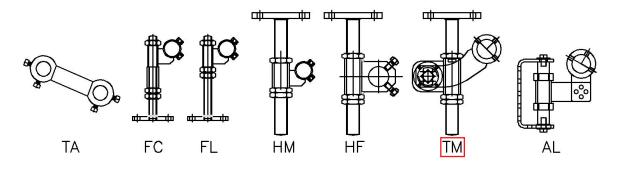

### **MOUNTING OPTIONS**

INDICATES "STANDARD" CONFIGURATION

- Tungsten carbide blade molded into polyurethane is tough on carryback, but gentle on mechanical splices
- · Urethane tensioner provides Consistent blade-to-belt pressure
- · Constant re-tensioning not required
- · Steel construction for heavy-duty applications
- · Eliminates carryback before it damages your belts and idlers
- Vertical installation is ideal for narrow spaces