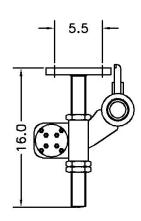

## RGS SECONDARY® BELT CLEANER

- ✓ Simple Installation
- ✓ Low Maintenance
- ✓ Metal Blade
- ✓ Fast Delivery
- Splice Safe

### **MOUNTING OPTIONS**

INDICATES "STANDARD" CONFIGURATION

- Tungsten carbide blade molded into polyurethane is tough on carryback, but gentle on mechanical splices
- · Urethane tensioner provides Consistent blade-to-belt pressure
- · Constant re-tensioning not required
- · Steel construction for heavy-duty applications
- · Eliminates carryback before it damages your belts and idlers
- Vertical installation is ideal for narrow spaces

# **RGS SECONDARY® BELT CLEANER**