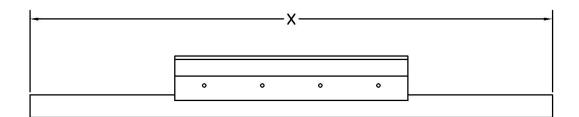

### **MOUNTING OPTIONS**

INDICATES "STANDARD" CONFIGURATION

- Tungsten carbide blade molded into polyurethane is tough on carryback, but gentle on mechanical splices
- · Urethane tensioner provides Consistent blade-to-belt pressure
- · Constant re-tensioning not required
- · Steel construction for heavy-duty applications
- · Eliminates carryback before it damages your belts and idlers
- Vertical installation is ideal for narrow spaces