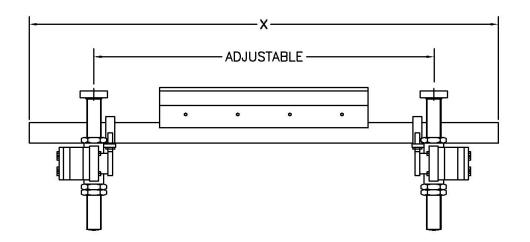

### **MOUNTING OPTIONS**

INDICATES "STANDARD" CONFIGURATION

- Tungsten carbide blade molded into polyurethane is tough on carryback, but gentle on mechanical splices
- · Urethane tensioner provides Consistent blade-to-belt pressure
- · Constant re-tensioning not required
- · Steel construction for heavy-duty applications
- · Eliminates carryback before it damages your belts and idlers
- Vertical installation is ideal for narrow spaces