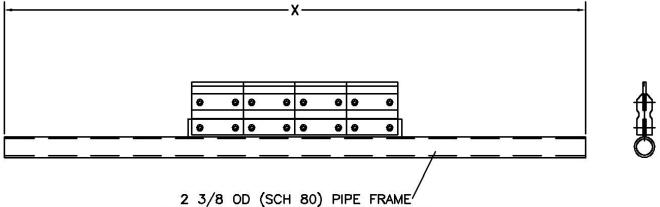

### MOUNTING OPTIONS

INDICATES "STANDARD" CONFIGURATION

- Functions on all belt surfaces including cleated, textured, and general poor condition
- Mechanical splice "friendly"
- Reduces carryback and buildup on return idlers
- Self-cleaning design eliminates material build up
- Works with reversible conveyor belts
- Available in both standard roll and heavy duty "live shaft" design
- No power source required (conveyor belt driven)