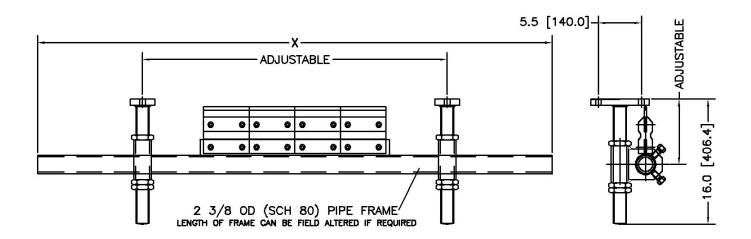

### MOUNTING OPTIONS

INDICATES "STANDARD" CONFIGURATION

- Functions on all belt surfaces including cleated, textured, and general poor condition
- Mechanical splice "friendly"
- Reduces carryback and buildup on return idlers
- Self-cleaning design eliminates material build up
- Works with reversible conveyor belts
- Available in both standard roll and heavy duty "live shaft" design
- No power source required (conveyor belt driven)