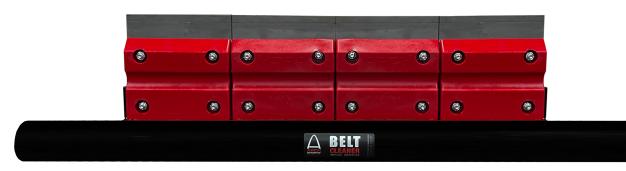

# SCP SECONDARY® BELT CLEANER

Simple Installation Low Maintenance Metal Blade Fast Delivery Splice Safe

### MOUNTING OPTIONS

INDICATES "STANDARD" CONFIGURATION

- Functions on all belt surfaces including cleated, textured, and general poor condition
- Mechanical splice "friendly"
- Reduces carryback and buildup on return idlers
- Self-cleaning design eliminates material build up
- Works with reversible conveyor belts
- Available in both standard roll and heavy duty "live shaft" design
- No power source required (conveyor belt driven)