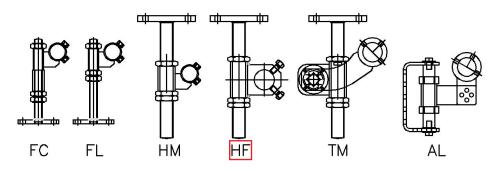

### MOUNTING OPTIONS

INDICATES "STANDARD" CONFIGURATION

- Functions on all belt surfaces including cleated, textured, and general poor condition
- Mechanical splice "friendly"
- Reduces carryback and buildup on return idlers
- Self-cleaning design eliminates material build up
- Works with reversible conveyor belts
- Available in both standard roll and heavy duty "live shaft" design
- No power source required (conveyor belt driven)