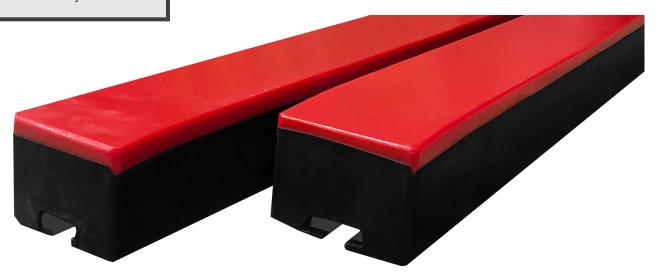

## **SIMPLICITY SD IMPACT BARS®**

- ✓ Simple Installation
- ✓ Low Maintenance
- ✓ Standard Duty Aluminum
- ✓ Retrofit Available
  - Fast Delivery

- Simplicity Impact Bars® eliminate spillage at transfer points.
- Provides maximum support along the length and width of loading zones.
- Optimum belt support between idlers helps reduce belt damage.
- Increases idler life, decreases cleanup costs, reduces belt wear, and improves safety
- UHMW material bonded to shock absorbing 60 durometer rubber minimizes friction between your belt and idler bars.
- · Available in 4 foot, 5 foot, and 6 foot lengths.
- Direct replacement for other manufacturers' bars.
- Simple 'Bolt-in-Place' installation.

# **SIMPLICITY SD IMPACT BARS®**