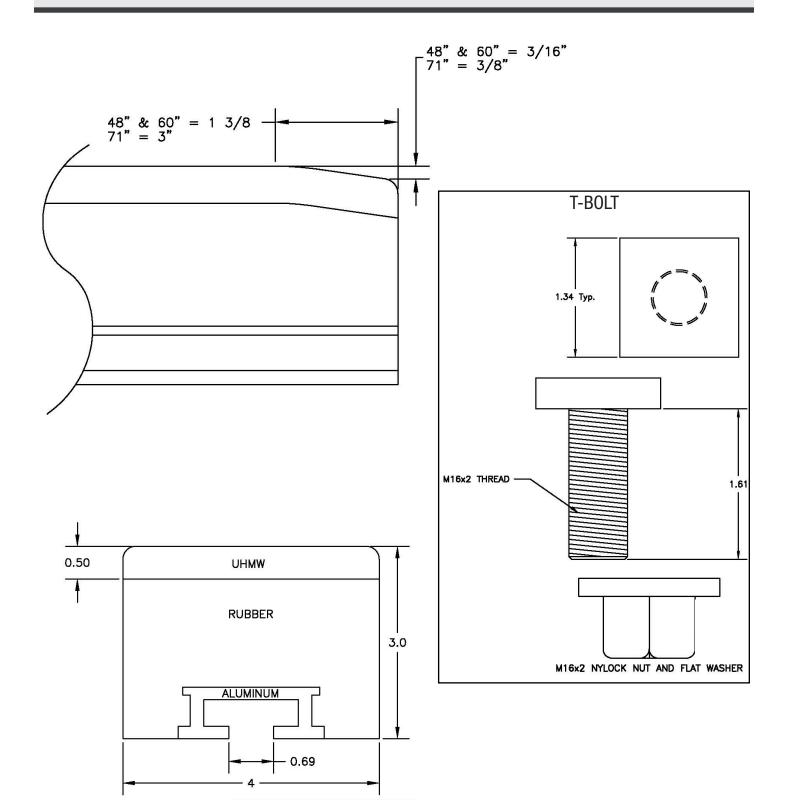

## **SIMPLICITY SD IMPACT BARS®**

- ✓ Simple Installation
- ✓ Low Maintenance
- ✓ Standard Duty Aluminum
- ✓ Retrofit Available
  - Fast Delivery

- Simplicity Impact Bars® eliminate spillage at transfer points.
- Provides maximum support along the length and width of loading zones.
- Optimum belt support between idlers helps reduce belt damage.
- Increases idler life, decreases cleanup costs, reduces belt wear, and improves safety
- UHMW material bonded to shock absorbing 60 durometer rubber minimizes friction between your belt and idler bars.
- · Available in 4 foot, 5 foot, and 6 foot lengths.
- Direct replacement for other manufacturers' bars.
- Simple 'Bolt-in-Place' installation.

# **SIMPLICITY SD IMPACT BARS®**