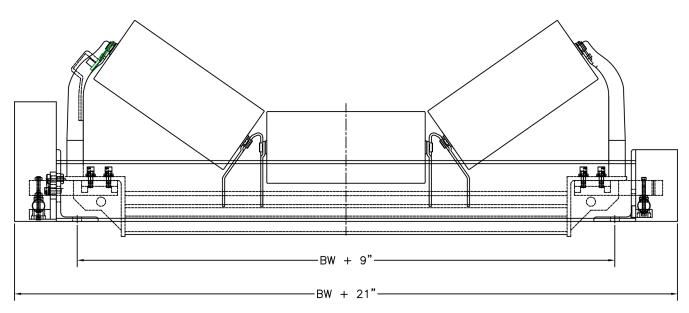

## **ARCHWEIGH SC® BELT SCALE**

Patented ArchWeigh dual load cells assure accuracies of +/- 1-2% by automatically zeroing out the effects of the idlers movement.

Speed unit precisely measures belt speed. Internal housing means once the scale is installed, so is the speed unit.

- **ArchWeigh SC** Belt Scales provide long-term repeatability without recalibration.
- Accurately measures only material on the belt and eliminates the force of the moving belt.
- A complete scale carriage, not a 'do-it-yourself' kit.
- Unique dual load cell design allows for a positive/negative response to account for normal conveyor variance.
- Unitized bridge construction and internal speed sensor allow for one time 'Bolt-In-Place' installation.

# **ARCHWEIGH SC® BELT SCALE**