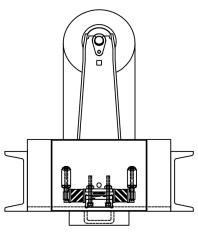

## **ARCHWEIGH SC® BELT SCALE**

Patented ArchWeigh dual load cells assure accuracies of +/- 1-2% by automatically zeroing out the effects of the idlers movement.

Speed unit precisely measures belt speed. Internal housing means once the scale is installed, so is the speed unit.

- **ArchWeigh SC** Belt Scales provide long-term repeatability without recalibration.
- Accurately measures only material on the belt and eliminates the force of the moving belt.
- A complete scale carriage, not a 'do-it-yourself' kit.
- Unique dual load cell design allows for a positive/negative response to account for normal conveyor variance.
- Unitized bridge construction and internal speed sensor allow for one time 'Bolt-In-Place' installation.

# **ARCHWEIGH SC® BELT SCALE**