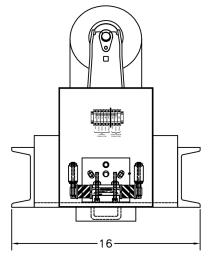

## **ARCHWEIGH SC® BELT SCALE**

Patented ArchWeigh dual load cells assure accuracies of +/- 1-2% by automatically zeroing out the effects of the idlers movement.

Speed unit precisely measures belt speed. Internal housing means once the scale is installed, so is the speed unit.

- **ArchWeigh SC** Belt Scales provide long-term repeatability without recalibration.
- Accurately measures only material on the belt and eliminates the force of the moving belt.
- A complete scale carriage, not a 'do-it-yourself' kit.
- Unique dual load cell design allows for a positive/negative response to account for normal conveyor variance.
- Unitized bridge construction and internal speed sensor allow for one time 'Bolt-In-Place' installation.

# **ARCHWEIGH SC® BELT SCALE**