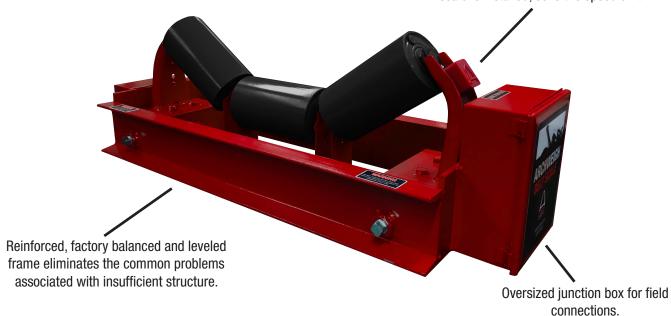

## **ARCHWEIGH SC® BELT SCALE**

Patented ArchWeigh dual load cells assure accuracies of +/- 1-2% by automatically zeroing out the effects of the idlers movement.

Speed unit precisely measures belt speed. Internal housing means once the scale is installed, so is the speed unit.

- **ArchWeigh SC** Belt Scales provide long-term repeatability without recalibration.
- Accurately measures only material on the belt and eliminates the force of the moving belt.
- A complete scale carriage, not a 'do-it-yourself' kit.
- Unique dual load cell design allows for a positive/negative response to account for normal conveyor variance.
- Unitized bridge construction and internal speed sensor allow for one time 'Bolt-In-Place' installation.