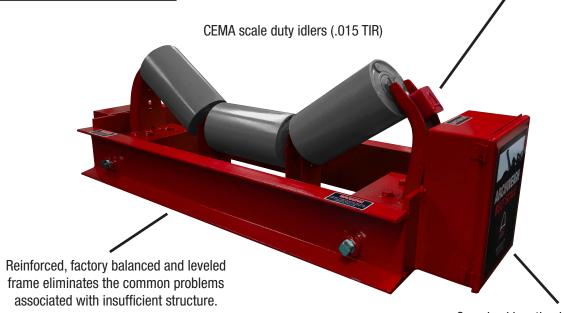

# **ARCHWEIGH HP® BELT SCALE**

Patented ArchWeigh dual load cells assure accuracies of +/- .5% by automatically zeroing out the effects of the idlers movement.

Speed unit precisely measures belt speed. Internal housing means once the scale is installed, so is the speed unit.

Oversized junction box for field connections.

- **ArchWeigh HP** Belt Scales provide long-term repeatability without recalibration.
- Accurately measures only material on the belt and eliminates the force of the moving belt.
- · A complete scale carriage, not a 'do-it-yourself' kit.
- Unique dual load cell design allows for a positive/negative response to account for normal conveyor variance.
- Unitized bridge construction and internal speed sensor allow for one time 'Bolt-In-Place' installation.