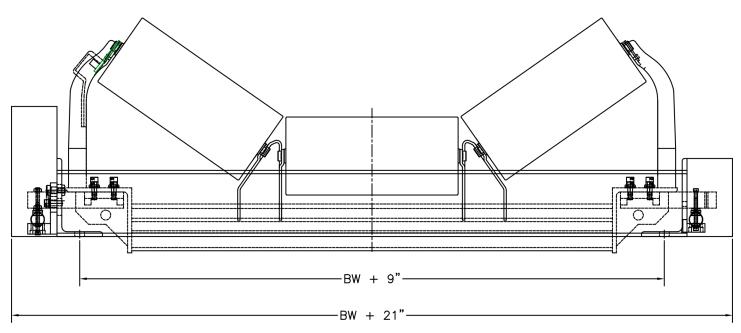

# **ARCHWEIGH HP® BELT SCALE**

Patented ArchWeigh dual load cells assure accuracies of +/- .5% by automatically zeroing out the effects of the idlers movement.

Speed unit precisely measures belt speed. Internal housing means once the scale is installed, so is the speed unit.

Oversized junction box for field connections.

- **ArchWeigh HP** Belt Scales provide long-term repeatability without recalibration.
- Accurately measures only material on the belt and eliminates the force of the moving belt.
- · A complete scale carriage, not a 'do-it-yourself' kit.
- Unique dual load cell design allows for a positive/negative response to account for normal conveyor variance.
- Unitized bridge construction and internal speed sensor allow for one time 'Bolt-In-Place' installation.