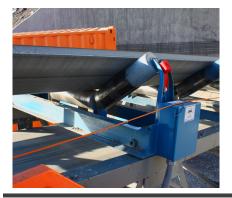

# **ARCHWEIGH HP® BELT SCALE**

Patented ArchWeigh dual load cells assure accuracies of +/- .5% by automatically zeroing out the effects of the idlers movement.

Speed unit precisely measures belt speed. Internal housing means once the scale is installed, so is the speed unit.

Oversized junction box for field connections.

- **ArchWeigh HP** Belt Scales provide long-term repeatability without recalibration.
- Accurately measures only material on the belt and eliminates the force of the moving belt.
- · A complete scale carriage, not a 'do-it-yourself' kit.
- Unique dual load cell design allows for a positive/negative response to account for normal conveyor variance.
- Unitized bridge construction and internal speed sensor allow for one time 'Bolt-In-Place' installation.