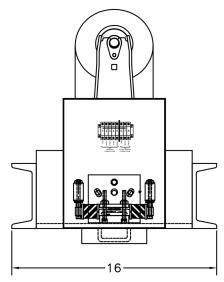

# **ARCHWEIGH HP® BELT SCALE**

Patented ArchWeigh dual load cells assure accuracies of +/- .5% by automatically zeroing out the effects of the idlers movement.

Speed unit precisely measures belt speed. Internal housing means once the scale is installed, so is the speed unit.

Oversized junction box for field connections.

- **ArchWeigh HP** Belt Scales provide long-term repeatability without recalibration.
- Accurately measures only material on the belt and eliminates the force of the moving belt.
- · A complete scale carriage, not a 'do-it-yourself' kit.
- Unique dual load cell design allows for a positive/negative response to account for normal conveyor variance.
- Unitized bridge construction and internal speed sensor allow for one time 'Bolt-In-Place' installation.