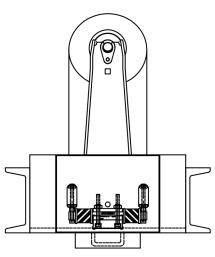

# **ARCHWEIGH HP® BELT SCALE**

Patented ArchWeigh dual load cells assure accuracies of +/- .5% by automatically zeroing out the effects of the idlers movement.

Speed unit precisely measures belt speed. Internal housing means once the scale is installed, so is the speed unit.

Oversized junction box for field connections.

- **ArchWeigh HP** Belt Scales provide long-term repeatability without recalibration.
- Accurately measures only material on the belt and eliminates the force of the moving belt.
- · A complete scale carriage, not a 'do-it-yourself' kit.
- Unique dual load cell design allows for a positive/negative response to account for normal conveyor variance.
- Unitized bridge construction and internal speed sensor allow for one time 'Bolt-In-Place' installation.