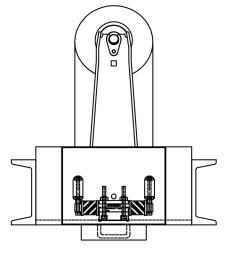

## **ARCHWEIGH DUAL HP® BELT SCALE**

- ArchWeigh HP Belt Scales provide long-term repeatability without recalibration.
- Accurately measures only material on the belt and eliminates the force of the moving • belt.
- A complete scale carriage, not a 'do-it-yourself' kit.
- Unique dual load cell design allows for a positive/negative response to account for normal conveyor variance.
- Unitized bridge construction and internal speed sensor allow for one time 'Bolt-In-Place' installation.

## **ARCHWEIGH DUAL HP® BELT SCALE**

Covered under one or more of the following patents:, 4,202,437;4,231,471;4,436,446;4,489,823;4,533,036;4,779,716;4,877,125; 4,989,727;5,149,305;5,222,588;5,222,589;5,219,063;5,350,053;5,725,083 other patents pending