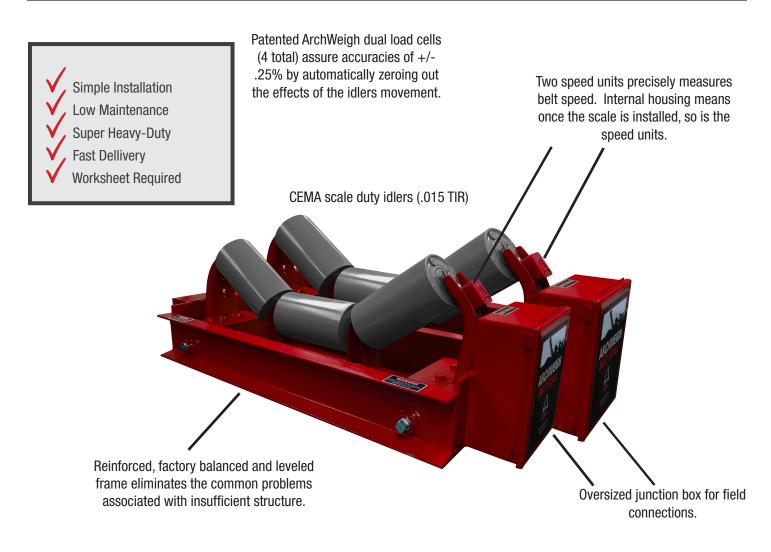

## **ARCHWEIGH DUAL HP® BELT SCALE**

- ArchWeigh HP Belt Scales provide long-term repeatability without recalibration.
- Accurately measures only material on the belt and eliminates the force of the moving • belt.
- A complete scale carriage, not a 'do-it-yourself' kit.
- Unique dual load cell design allows for a positive/negative response to account for normal conveyor variance.
- Unitized bridge construction and internal speed sensor allow for one time 'Bolt-In-Place' installation.

## **ARCHWEIGH DUAL HP® BELT SCALE**

Covered under one or more of the following patents:, 4,202,437;4,231,471;4,436,446;4,489,823;4,533,036;4,779,716;4,877,125; 4,989,727;5,149,305;5,222,588;5,222,589;5,219,063;5,350,053;5,725,083 other patents pending