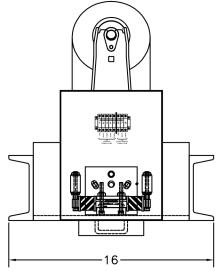

## **ARCHWEIGH DUAL HP® BELT SCALE**

- ArchWeigh HP Belt Scales provide long-term repeatability without recalibration.
- Accurately measures only material on the belt and eliminates the force of the moving • belt.
- A complete scale carriage, not a 'do-it-yourself' kit.
- Unique dual load cell design allows for a positive/negative response to account for normal conveyor variance.
- Unitized bridge construction and internal speed sensor allow for one time 'Bolt-In-Place' installation.

## **ARCHWEIGH DUAL HP® BELT SCALE**

Covered under one or more of the following patents:, 4,202,437;4,231,471;4,436,446;4,489,823;4,533,036;4,779,716;4,877,125; 4,989,727;5,149,305;5,222,588;5,222,589;5,219,063;5,350,053;5,725,083 other patents pending