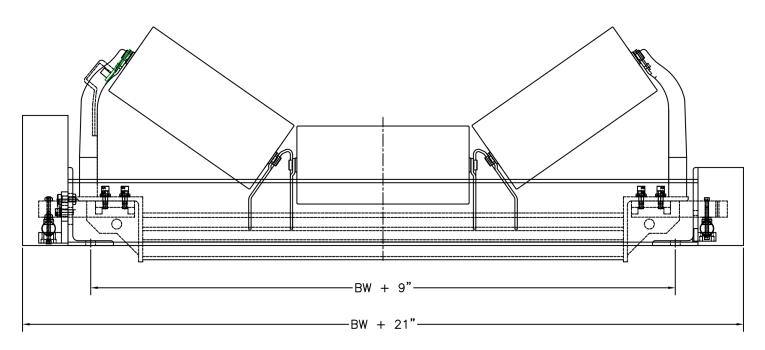

## **ARCHWEIGH DUAL HP® BELT SCALE**

- ArchWeigh HP Belt Scales provide long-term repeatability without recalibration.
- Accurately measures only material on the belt and eliminates the force of the moving • belt.
- A complete scale carriage, not a 'do-it-yourself' kit.
- Unique dual load cell design allows for a positive/negative response to account for normal conveyor variance.
- Unitized bridge construction and internal speed sensor allow for one time 'Bolt-In-Place' installation.

## **ARCHWEIGH DUAL HP® BELT SCALE**

Covered under one or more of the following patents:, 4,202,437;4,231,471;4,436,446;4,489,823;4,533,036;4,779,716;4,877,125; 4,989,727;5,149,305;5,222,588;5,222,589;5,219,063;5,350,053;5,725,083 other patents pending