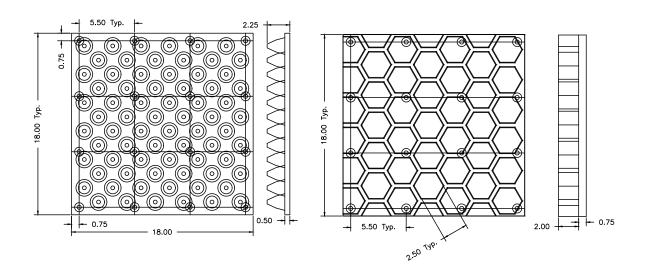

# **SIMPLICITY CHUTE LINER®**

MATERIAL: WEAR-RESISTANT POLYURETHANE SINGLE SIZE: 18" X 18" MOUNTING STYLE: BOLT ON