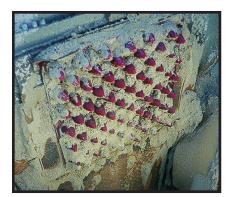

## SIMPLICITY CHUTE LINER®

Simple Installation

Low Maintenance

Corrosion Resistant

Fast Delivery

Wear-resistant 2 1/2" honeycomb pattern provides ultimate chute protection against riprap and other heavy materials at loading point.

- Made of wear-resistant polyurethane.
- Outlasts traditional steel liners.
- Easily bolts at impact point on chutes or screens
- Allows material to build up on itself and provides a protective barrier for chutes and screens.
- Significantly reduces noise.
- Available in red (R), white (W), and food grade (FG).