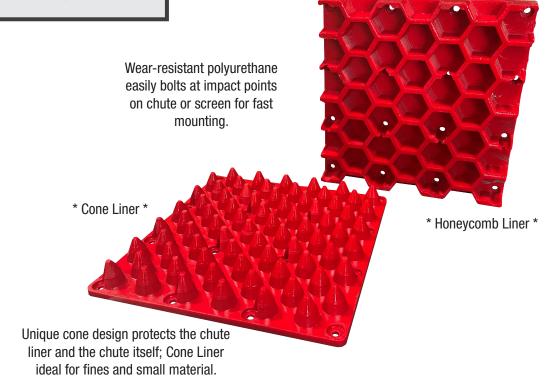

## SIMPLICITY CHUTE LINER®

Simple Installation

Low Maintenance

Corrosion Resistant

Fast Delivery

Wear-resistant 2 1/2" honeycomb pattern provides ultimate chute protection against riprap and other heavy materials at loading point.

- Made of wear-resistant polyurethane.
- Outlasts traditional steel liners.
- Easily bolts at impact point on chutes or screens
- Allows material to build up on itself and provides a protective barrier for chutes and screens.
- Significantly reduces noise.
- Available in red (R), white (W), and food grade (FG).

# **SIMPLICITY CHUTE LINER®**

MATERIAL: WEAR-RESISTANT POLYURETHANE SINGLE SIZE: 18" X 18" MOUNTING STYLE: BOLT ON