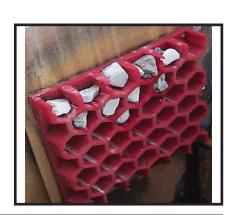

## SIMPLICITY CHUTE LINER®

Simple Installation

Low Maintenance

Corrosion Resistant

Fast Delivery

Wear-resistant 2 1/2" honeycomb pattern provides ultimate chute protection against riprap and other heavy materials at loading point.

- Made of wear-resistant polyurethane.
- Outlasts traditional steel liners.
- Easily bolts at impact point on chutes or screens
- Allows material to build up on itself and provides a protective barrier for chutes and screens.
- Significantly reduces noise.
- Available in red (R), white (W), and food grade (FG).