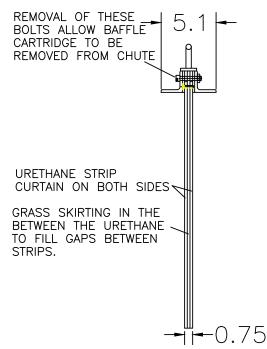

## SIMPLICITY CHUTE BAFFLE®

Simple Installation

Low Maintenance

Corrosion Resistant

**Fast Delivery** 

Baffle cartridges easily removed from chute with wrench.

- Stops high-velocity dust at transfer points.
- Made with wear-resistant polyurethane.
- Overlapping design provides double the protection against harmful fugitive dust.
- Grass skirting between urethane layers gives you extra layers to fill gaps.
- Custom-manufactured according to your width needs.
- 2' long baffles of 1/4" polyurethane. Also available for heavy-duty applications (3/4" thick X 4' long). Made to order on width.
- Also available in 4' lengths for larger openings.
- Can be installed anywhere along conveyor.