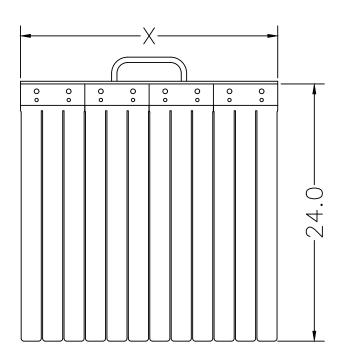

# SIMPLICITY CHUTE BAFFLE®

CHUTE BAFFLES ARE MADE TO ORDER BASED ON WIDTH REQUIRED FOR THE APPLICATION. WHEN ORDERING PLEASE SPECIFY DIMENSION "X" IN THE DIAGRAM ABOVE