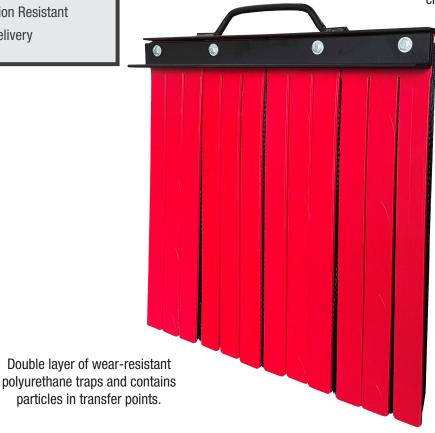

## SIMPLICITY CHUTE BAFFLE®

Simple Installation

Low Maintenance

Corrosion Resistant

**Fast Delivery** 

Baffle cartridges easily removed from chute with wrench.

- Stops high-velocity dust at transfer points.
- Made with wear-resistant polyurethane.
- Overlapping design provides double the protection against harmful fugitive dust.
- Grass skirting between urethane layers gives you extra layers to fill gaps.
- Custom-manufactured according to your width needs.
- 2' long baffles of 1/4" polyurethane. Also available for heavy-duty applications (3/4" thick X 4' long). Made to order on width.
- Also available in 4' lengths for larger openings.
- Can be installed anywhere along conveyor.