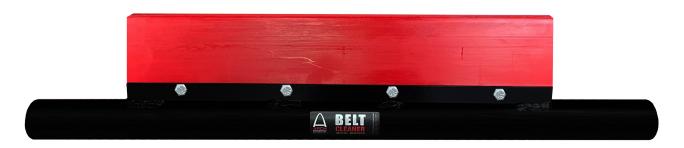

# **SC SECONDARY® BELT CLEANER**

Simple Installation Low Maintenance **Urethane Blade** Fast Delivery Splice Safe

## **MOUNTING OPTIONS**

INDICATES "STANDARD" CONFIGURATION

- Functions on all belt surfaces including cleated, textured, and general poor condition
- Mechanical splice "friendly"
- · Reduces carryback and buildup on return idlers
- · Self-cleaning design eliminates material build up
- · Works with reversible conveyor belts
- · Available in both standard roll and heavy duty "live shaft" design
- No power source required (conveyor belt driven)