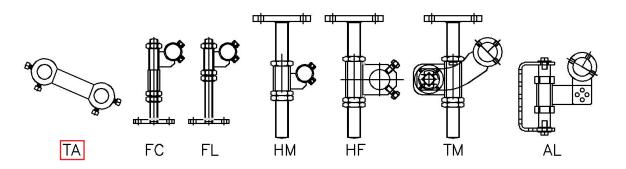

## **MOUNTING OPTIONS**

INDICATES "STANDARD" CONFIGURATION

- Functions on all belt surfaces including cleated, textured, and general poor condition
- Mechanical splice "friendly"
- · Reduces carryback and buildup on return idlers
- · Self-cleaning design eliminates material build up
- · Works with reversible conveyor belts
- · Available in both standard roll and heavy duty "live shaft" design
- No power source required (conveyor belt driven)