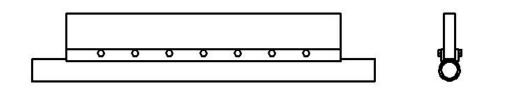

# **SC SECONDARY® BELT CLEANER**

Simple Installation Low Maintenance **Urethane Blade** Fast Delivery Splice Safe

## **MOUNTING OPTIONS**

INDICATES "STANDARD" CONFIGURATION

- Functions on all belt surfaces including cleated, textured, and general poor condition
- Mechanical splice "friendly"
- · Reduces carryback and buildup on return idlers
- · Self-cleaning design eliminates material build up
- · Works with reversible conveyor belts
- · Available in both standard roll and heavy duty "live shaft" design
- No power source required (conveyor belt driven)