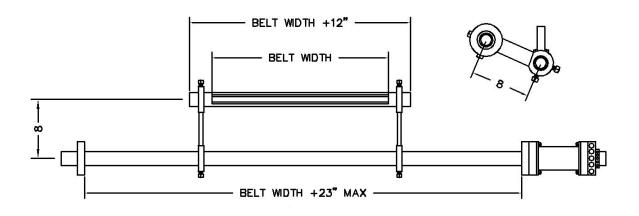

## **MOUNTING OPTIONS**

INDICATES "STANDARD" CONFIGURATION

- Functions on all belt surfaces including cleated, textured, and general poor condition
- Mechanical splice "friendly"
- · Reduces carryback and buildup on return idlers
- · Self-cleaning design eliminates material build up
- · Works with reversible conveyor belts
- · Available in both standard roll and heavy duty "live shaft" design
- No power source required (conveyor belt driven)