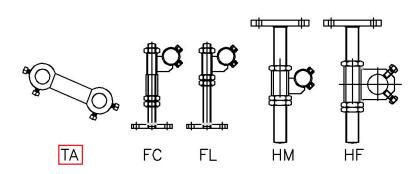

### MOUNTING OPTIONS

INDICATES "STANDARD" CONFIGURATION

- Patented *Twister Tensioner* <sup>®</sup> maintains consistant blade-to-belt pressure and its core is GUARANTEED FOR LIFE!
- Constant re-tensioning not required.
- Steel frame and cantilever arms for heavy-duty applications.
- Eliminates carryback before it damages your belts and idlers.
- Vertical installation is ideal for narrow spaces.