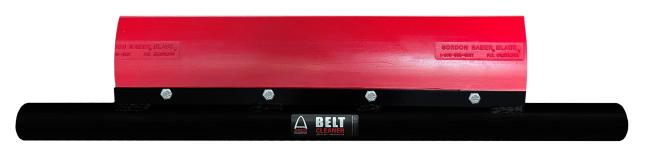

# **GSS SECONDARY® BELT CLEANER**

### MOUNTING OPTIONS

INDICATES "STANDARD" CONFIGURATION

- Patented *Twister Tensioner* <sup>®</sup> maintains consistant blade-to-belt pressure and its core is GUARANTEED FOR LIFE!
- Constant re-tensioning not required.
- Steel frame and cantilever arms for heavy-duty applications.
- Eliminates carryback before it damages your belts and idlers.
- Vertical installation is ideal for narrow spaces.