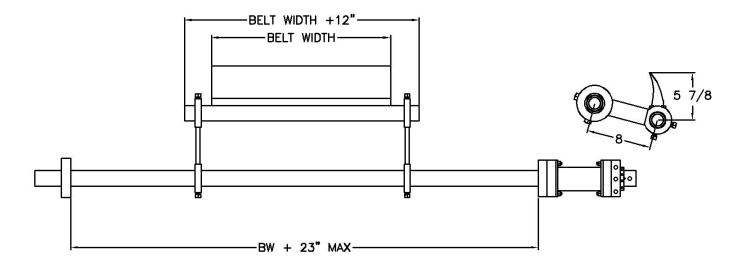

### MOUNTING OPTIONS

INDICATES "STANDARD" CONFIGURATION

- Patented *Twister Tensioner* <sup>®</sup> maintains consistant blade-to-belt pressure and its core is GUARANTEED FOR LIFE!
- Constant re-tensioning not required.
- Steel frame and cantilever arms for heavy-duty applications.
- Eliminates carryback before it damages your belts and idlers.
- Vertical installation is ideal for narrow spaces.