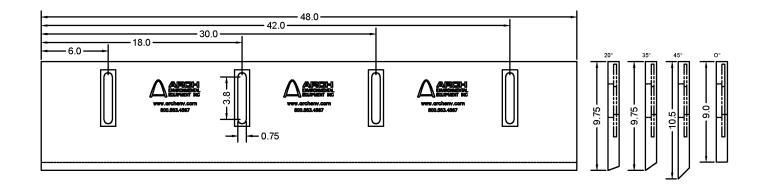

## SIMPLICITY CANDE LINER®

Simple Installation

Low Maintenance

Corrosion Resistant

Fast Delivery

Bolt holes on 12" centers for simple installation

- Made of wear-resistant polyurethane.
- Outlasts common rubber liners.
- Proven Arch red urethane compound reduces wear and impact forces.
- · Reduces material spillage, lowering maintenance costs.
- · Slotted bolt hole allows for vertical mounting adjustment.
- Internal steel mounting plate provides additional rigidity.
- Great for load zones with heavy duty impact
- Reduces side load pressure on skirtboard seals, preventing blowout.
- Extends life of skirtboard seal.

# **SIMPLICITY CANDE LINER®**