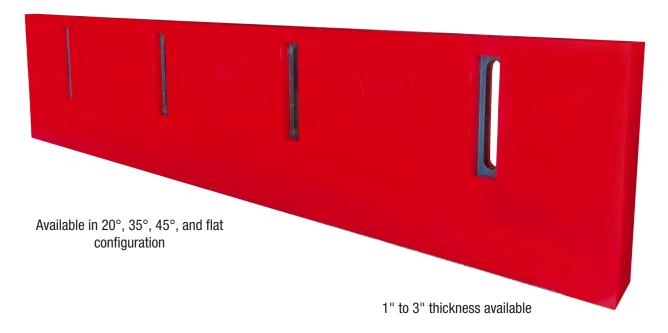

## SIMPLICITY CANDE LINER®

Simple Installation

Low Maintenance

Corrosion Resistant

Fast Delivery

Bolt holes on 12" centers for simple installation

- Made of wear-resistant polyurethane.
- Outlasts common rubber liners.
- Proven Arch red urethane compound reduces wear and impact forces.
- · Reduces material spillage, lowering maintenance costs.
- · Slotted bolt hole allows for vertical mounting adjustment.
- Internal steel mounting plate provides additional rigidity.
- Great for load zones with heavy duty impact
- Reduces side load pressure on skirtboard seals, preventing blowout.
- Extends life of skirtboard seal.

# **SIMPLICITY CANDE LINER®**