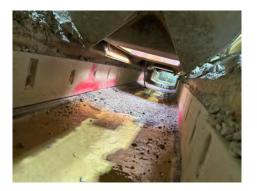

## SIMPLICITY CANDE LINER®

Simple Installation

Low Maintenance

Corrosion Resistant

Fast Delivery

Bolt holes on 12" centers for simple installation

- Made of wear-resistant polyurethane.
- Outlasts common rubber liners.
- Proven Arch red urethane compound reduces wear and impact forces.
- · Reduces material spillage, lowering maintenance costs.
- · Slotted bolt hole allows for vertical mounting adjustment.
- Internal steel mounting plate provides additional rigidity.
- Great for load zones with heavy duty impact
- Reduces side load pressure on skirtboard seals, preventing blowout.
- Extends life of skirtboard seal.